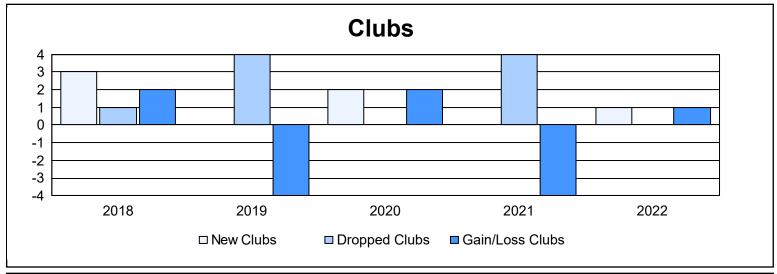

District 14 D

As of June 2022 Cumulative

| Year      | New<br>Clubs | Dropped<br>Clubs | Gain/<br>Loss<br>Clubs | New<br>Members | Charter<br>Members | Reinstate<br>Members | Transfer<br>Members | Total<br>Member<br>Added | Total<br>Members<br>Dropped | Gain/<br>Loss<br>Members |
|-----------|--------------|------------------|------------------------|----------------|--------------------|----------------------|---------------------|--------------------------|-----------------------------|--------------------------|
| 2017-2018 | 3            | 1                | 2                      | 82             | 68                 | 4                    | 9                   | 163                      | 159                         | 4                        |
| 2018-2019 | 0            | 4                | -4                     | 80             | 11                 | 4                    | 7                   | 102                      | 173                         | -71                      |
| 2019-2020 | 2            | 0                | 2                      | 63             | 56                 | 4                    | 8                   | 131                      | 112                         | 19                       |
| 2020-2021 | 0            | 4                | -4                     | 64             | 6                  | 1                    | 6                   | 77                       | 150                         | -73                      |
| 2021-2022 | 1            | 0                | 1                      | 101            | 33                 | 3                    | 8                   | 145                      | 134                         | 11                       |
| Average   | 1            | 2                | -1                     | 78             | 35                 | 3                    | 8                   | 124                      | 146                         | -22                      |